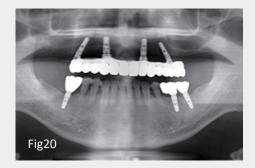

Single tooth crown of occlusal findings

Right side findings

2018. Jun. Panoramic X-ray after Implantation

First implant bridge was set on All on 4 concept

2018. Aug. Zr. Cr. was instralled on 36, 35, 46.

2018. Nov. Titanium frame-work (X-ray)