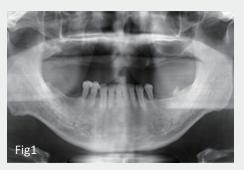

## CASE DESCRIPTION

65 year-old male with diabetes. Bone quality D2 with moderate alveolar bone resorption. There are no teeth without 23 and 24-C4. Patient has used inadequate -broken edentulous over denture. Moderate gum inflammation. Fitting of titanium flame-work and multi-unit abutment was perfect.

2017. Apr. First visit

2017. Apr. Lower jaw preoperative intraoral

2017. Jun. All on 4- concept on Maxilla

2017. Apr. Upper jaw preoperative intraoral

2017. May. Anker implants were inserted on 35, 36, 46