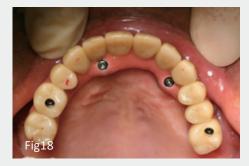

Single tooth crown of occlusal findings

Right side findings

2018. Jun. Panoramic X-ray after Implantation

First implant bridge was set on All on 4 concept

2018. Aug. Zr. Cr. was instralled on 36, 35, 46.

2018. Nov. Titanium frame-work (X-ray)