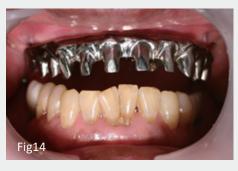

Single tooth crown of occlusal findings

Right side findings

2018. Jun. Panoramic X-ray after Implantation

First implant bridge was set on All on 4 concept

2018. Aug. Zr. Cr. was instralled on 36, 35, 46.

2018. Nov. Titanium frame-work (X-ray)