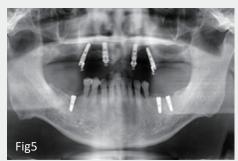

2017. Apr. First visit

2017. Apr. Lower jaw preoperative intraoral

2017. Jun. All on 4- concept on Maxilla

2017. Apr. Upper jaw preoperative intraoral

2017. May. Anker implants were inserted on 35, 36, 46

Left side findings

2018. Jun. Intra oral picture- Occlusal view with denture

2018. Aug. Silicon impression was taken

2018. Sep. Titanium frame work fitting

2018. Nov. Denture Completed

2018. Nov. Denture Completed